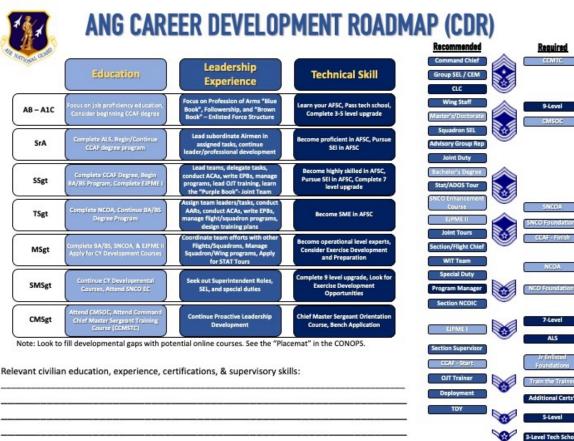

# **Developmental Tools**

The Career Development Roadmap is a single page roadmap for supervisors to individualize development plans for their Airmen. It will assist members in recognizing and accomplishing required markers throughout their career. This, combined with an individual plan for each Airman, will be key to their development success. This shouldn't be substituted for supervisors' individual developmental plans.